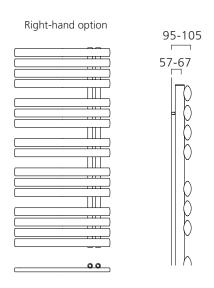

## **Pipe Centres and Technical Drawings**

The Tallis Side Rail can be hung left or right-handed.

Pipe centres left to right = 50mm
Pipe centres from wall = 57mm-67mm
Depth from wall = 95mm-105mm