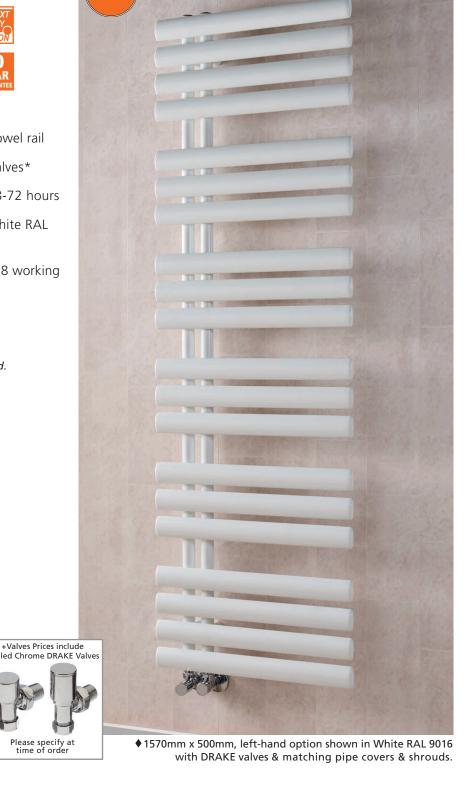

## TALLIS Side Rail

- Italian design & manufacture
- 50mm x 25mm oval tubed side loading towel rail
- +Valves prices include Chrome DRAKE valves\*
- Standard white RAL 9016 delivered in 48-72 hours
- Optional next-day delivery available in white RAL 9016 (pg. 2)
- 23 RAL colours, 10 special finishes, up to 8 working days (pg.12-13)

## **TALLIS Side Rail Sizes and Prices**

Please add 10% to the RAL colour price to work out your special finish price.

| Dimensions (mm) |       | Cross | Output Δt 50°C |       | Product Code   | White   | White   | RAL Colour | RAL Colour | White<br>+Valves | White<br>+Valves | RAL Colour<br>+Valves | RAL Colour<br>+Valves |
|-----------------|-------|-------|----------------|-------|----------------|---------|---------|------------|------------|------------------|------------------|-----------------------|-----------------------|
| Height          | Width | Tubes | Watts          | Btu's | Troduct code   | Ex VAT  | Inc VAT | Ex VAT     | Inc VAT    | Ex VAT           | Inc VAT          | Ex VAT                | Inc VAT               |
| 885             | 500   | 12    | 410            | 1399  | TALLSR885012   | £339.00 | £406.80 | £458.00    | £549.60    | £368.00          | £441.60          | £487.00               | £584.40               |
|                 | 600   | 12    | 474            | 1617  | TALLSR886012   | £392.00 | £470.40 | £529.00    | £634.80    | £421.00          | £505.20          | £558.00               | £669.60               |
| 1255            | 500   | 16    | 549            | 1873  | TALLSR125016   | £532.00 | £638.40 | £718.00    | £861.60    | £561.00          | £673.20          | £747.00               | £896.40               |
|                 | 600   | 16    | 640            | 2184  | TALLSR126016   | £569.00 | £682.80 | £768.00    | £921.60    | £598.00          | £717.60          | £797.00               | £956.40               |
| 1570            | 500   | 20    | 684            | 2334  | TALLSR155020 ♦ | £624.00 | £748.80 | £842.00    | £1,010.40  | £653.00          | £783.60          | £871.00               | £1,045.20             |
|                 | 600   | 20    | 791            | 2699  | TALLSR156020   | £678.00 | £813.60 | £915.00    | £1,098.00  | £707.00          | £848.40          | £944.00               | £1,132.80             |