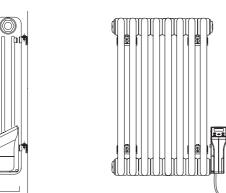

## **CORNEL** Electric

- Italian design & manufacture, steel multi column radiator
- 3 column electric radiator with wall brackets
- 2-year guarantee on the element, 10-years on the radiator
- White RAL 9016 only delivered in 48-72 hours

Widths include measurement for bushes. Please note due to manufacturing tolerances widths shown may vary by +/- 2mm.

The Cornel Electric range combines the classic Cornel design with the flexibility of a fully controllable electric element. Offering 8 function modes, the Cornel Electric can be set to operate when you wish, on a daily basis, or you can select one of the three pre-set programmes. The Open Window Function detects an open external door or window and will turn the radiator off if it detects that it is allowing heat to escape, saving energy and money.

## **Technical Drawings**

• IP24

22

- 8 operating modes: weekly program, 3 integrated pre-set timed programs, pilot-wire facility, comfort, night and antifreeze
- Open Window Function
- 2-Year Guarantee on the element