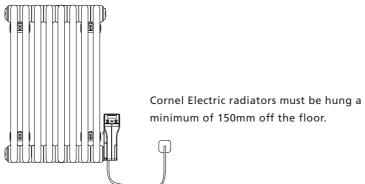

## **Technical Drawings**

• IP24

22

- 8 operating modes: weekly program, 3 integrated pre-set timed programs, pilot-wire facility, comfort, night and antifreeze
- Open Window Function
- 2-Year Guarantee on the element