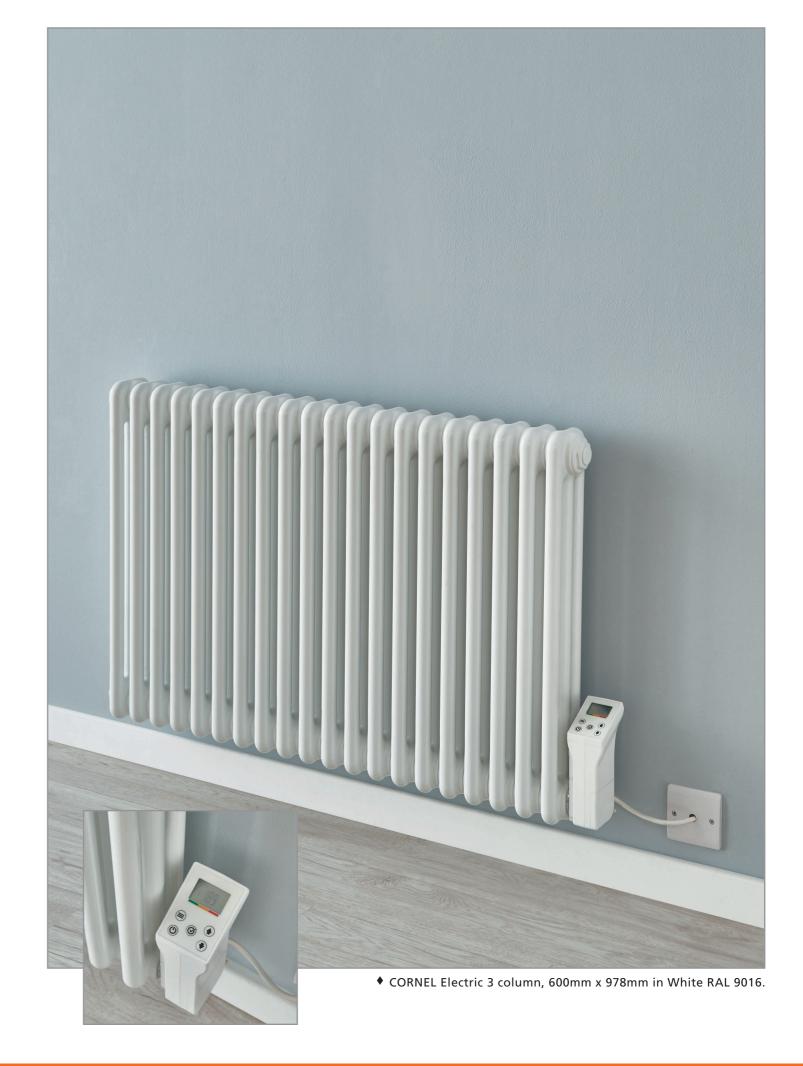

## **CORNEL** Electric

- Italian design & manufacture, steel multi column radiator
- 3 column electric radiator with wall brackets
- 2-year guarantee on the element, 10-years on the radiator
- White RAL 9016 only delivered in 48-72 hours

## **Sizes and Prices**

| Dimensions (mm) |       |       | Sections | Output Δt 50°C | Product Code     | White   | White   |
|-----------------|-------|-------|----------|----------------|------------------|---------|---------|
| Height          | Width | Depth | Sections | Watts          | Product Code     | Ex VAT  | Inc VAT |
| Horizontal      |       |       |          |                |                  |         |         |
| 600             | 708   | 101   | 14       | 800            | CORN3C607014EW   | £528.00 | £633.60 |
|                 | 843   | 101   | 17       | 1000           | CORN3C608417EW   | £584.00 | £700.80 |
|                 | 978   | 101   | 20       | 1200           | CORN3C609720EW ◆ | £642.00 | £770.40 |
|                 | 1113  | 101   | 23       | 1500           | CORN3C601123EW   | £698.00 | £837.60 |
|                 | 1383  | 101   | 29       | 2000           | CORN3C601329EW   | £811.00 | £973.20 |