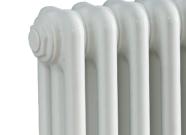

## **CORNEL** Electric

- Italian design & manufacture, steel multi column radiator
- 3 column electric radiator with wall brackets
- 2-year guarantee on the element, 10-years on the radiator
- White RAL 9016 only delivered in 48-72 hours

Widths include measurement for bushes. Please note due to manufacturing tolerances widths shown may vary by +/- 2mm.

The Cornel Electric range combines the classic Cornel design with the flexibility of a fully controllable electric element. Offering 8 function modes, the Cornel Electric can be set to operate when you wish, on a daily basis, or you can select one of the three pre-set programmes. The Open Window Function detects an open external door or window and will turn the radiator off if it detects that it is allowing heat to escape, saving energy and money.