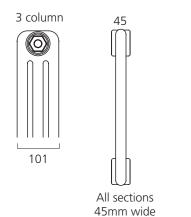

## **Technical Drawings**

• IP24

22

- 8 operating modes: weekly program, 3 integrated pre-set timed programs, pilot-wire facility, comfort, night and antifreeze
- Open Window Function
- 2-Year Guarantee on the element