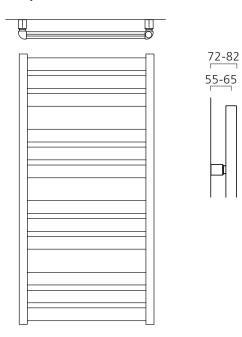

## **Pipe Centres and Technical Drawings**

Pipe centres left to right = width less 30mm
Pipe centres from wall = 55mm-65mm
Depth from wall = 72mm-82mm