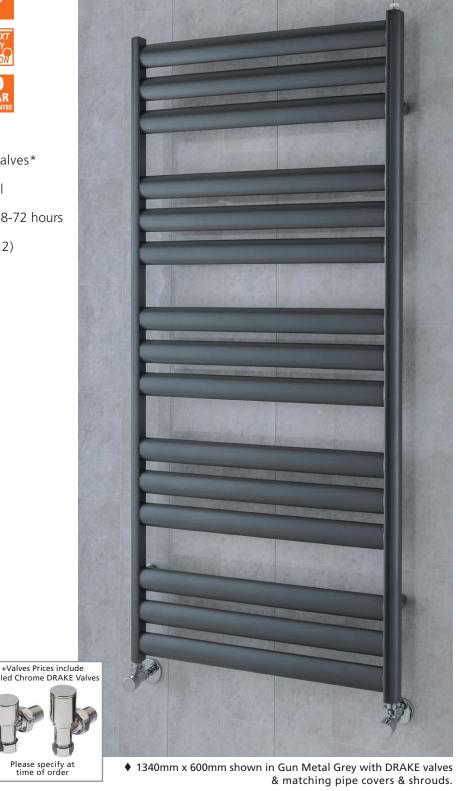

## TALLIS Ladder Rail

- Italian design & manufacture
- +Valves prices include Chrome DRAKE valves\*
- 50mm x 25mm oval tube steel towel rail
- White RAL 9016 as standard delivered in 48-72 hours
- Optional next-day delivery available (pg.2)
- 23 RAL colours, 10 special finishes, up to 8 working days (pg.12-13)

## Please add 10% to the RAL colour price to work out your special finish price.

| Dimensions (mm) |       | Cross | Output Δt 50°C |       | Product Code   | White   | White   | RAL<br>Colour | RAL<br>Colour | White<br>+Valves | White<br>+Valves | RAL Colour<br>+Valves | RAL Colour<br>+Valves |
|-----------------|-------|-------|----------------|-------|----------------|---------|---------|---------------|---------------|------------------|------------------|-----------------------|-----------------------|
| Height          | Width | Tubes | Watts          | Btu's | Product Code   | Ex VAT  | Inc VAT | Ex VAT        | Inc VAT       | Ex VAT           | Inc VAT          | Ex VAT                | Inc VAT               |
| 780             | 500   | 9     | 345            | 1177  | TALLLR785009   | £219.00 | £262.80 | £362.00       | £434.40       | £248.00          | £297.60          | £391.00               | £469.20               |
|                 | 600   | 9     | 404            | 1378  | TALLLR786009   | £274.00 | £328.80 | £393.00       | £471.60       | £303.00          | £363.60          | £422.00               | £506.40               |
| 1060            | 500   | 12    | 463            | 1580  | TALLLR105012   | £314.00 | £376.80 | £449.00       | £538.80       | £343.00          | £411.60          | £478.00               | £573.60               |
|                 | 600   | 12    | 546            | 1863  | TALLLR106012   | £341.00 | £409.20 | £488.00       | £585.60       | £370.00          | £444.00          | £517.00               | £620.40               |
| 1340            | 500   | 15    | 581            | 1982  | TALLLR135015   | £371.00 | £445.20 | £522.00       | £626.40       | £400.00          | £480.00          | £551.00               | £661.20               |
|                 | 600   | 15    | 680            | 2320  | TALLLR136015 ◆ | £409.00 | £490.80 | £593.00       | £711.60       | £438.00          | £525.60          | £622.00               | £746.40               |